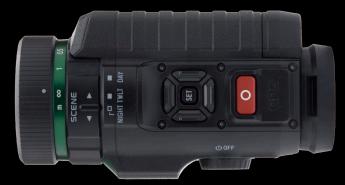

USB CABLE INCLUDED

WARRANTY

OTHER

WEAPONS-RATED (.223/5.56)\*

METADATA (TIME & LOCATION)

CAMERA BATTERIES INCLUDED

ILLUMINATOR BATTERIES INCLUDED

RECOIL-ACTIVATED CAPTURE (ACCELEROMETER)

FEATURES

GPS COMPASS

WIFI ENABLED 2H BATTERY LIFE 16MM F/1.4 LENS FRAME RATE 60 HZ

IP67 WATER / DUST - RESISTANT

IMPACT RESISTANCE (1M ON CONCRETE) **TEMPERATURE RANGE -20C TO +50C** 

| DIGITAL MAGNIFICATION | 1X - 3X         |
|-----------------------|-----------------|
| DIOPTER ADJUSTMENT    | -4 TO +4        |
| FOCUS RANGE           | .3M TO INFINITY |
| MICRO OLED            | 1024 X 768      |
| EYE RELIEF            | 7.5MM - 20MM    |
| WEIGHT                | 274G            |
| VISIBLE SPECTRUM      | 400-1100NM      |
|                       |                 |

## FRONT VIEW







TOP VIEW

32GB

32GB

2 YEARS

2

0

# **GREEN PHOS V SIONYX**



# SIONYX

SIONYX.COM info@sionyx.com (978) 922-0684

> 100 Cummings

Suite 303B, Beverly, MA 01915 USA

Manage your NVD with the SIONYX AURORA Mobile App