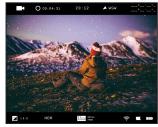

# **FULL COLOR NIGHT VISION**

The SIONYX Aurora (Standard) is the world's first color digital night vision camera. Our patented ultra low light sensor technology empowers the viewer to see in full color down to 2 millilux or near moonless starlight conditions. The Aurora (Standard) is one of our most advanced cameras and comes with an integrated compass, GPS, accelerometer and is augmented reality (AR) capable.

7 3 600

2 MLX NEAR-MOONLESS STARLIGHT

Allows you to see well beyond human eyesight & pick up a man-sized target at 150 meters.

**GPS / COMPASS / DATA** Heads up display allows data overlays for seamless navigation and situational awareness.