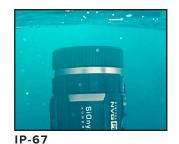

•℃ •⊡

SKU

C011500

SiOnyx

UPC

811251020095

Submersible to 3 ft for 30 minutes. You can safely use the Aurora in inclement weather conditions.

WIFI ENABLED 2H BATTERY LIFE 16MM F/1.4 LENS FRAME RATE 60 HZ

IP67 WATER / DUST - RESISTANT

IMPACT RESISTANCE (1M ON CONCRETE) **TEMPERATURE RANGE -20C TO +50C** 

| DIGITAL MAGNIFICATION | 1X - 3X         |
|-----------------------|-----------------|
| DIOPTER ADJUSTMENT    | -4 TO +4        |
| FOCUS RANGE           | .3M TO INFINITY |
| MICRO OLED            | 1024 X 768      |
| EYE RELIEF            | 7.5MM - 20MM    |
| WEIGHT                | 274G            |
| VISIBLE SPECTRUM      | 400-1100NM      |
|                       |                 |