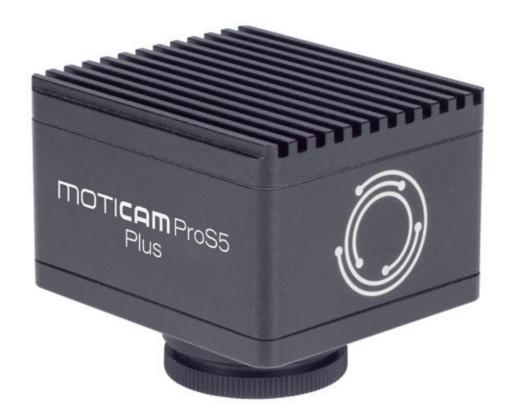

MOTICAM S Series

## MOTICAM Pro S5 Plus











MOTICAM S Series

## MOTICAM Pro S5 Plus

| Sensor type                   | sCMOS                                                                                                                                                                    |
|-------------------------------|--------------------------------------------------------------------------------------------------------------------------------------------------------------------------|
| Sensor size                   | 2/3"                                                                                                                                                                     |
| Imaging area                  | 11.1mm (Diagonal)