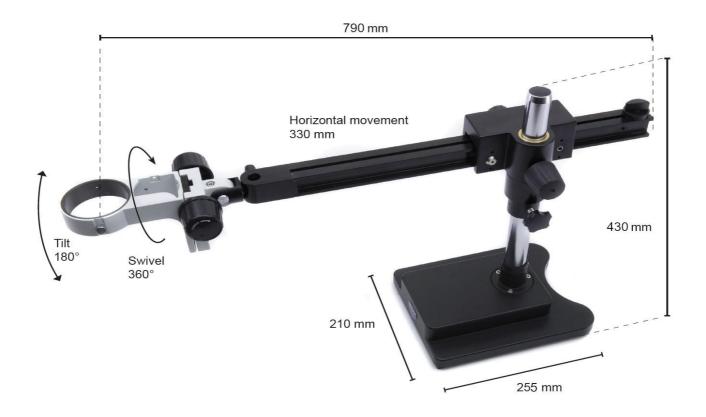

v 1 0 2019

Ball-bearing overhanging stand, with focusing system and head holder

| Focusing System        | Туре                               | Coarse                         |
|------------------------|------------------------------------|--------------------------------|
|                        | Coarse total travel (mm)           | 50                             |
|                        | Adjustable tension                 | Yes                            |
|                        | Head holder internal diameter (mm) | 76                             |
|                        |                                    |                                |
| Stand                  | Туре                               | Simple overhanging             |
|                        | Pillar diameter (mm)               | 32                             |
|                        |                                    |                                |
| Accessories Included   | Dust cover                         | Yes                            |
|                        | Allen wrench                       | Yes                            |
|                        | User Manual                        | Digital version (downloadable) |
|                        |                                    |                                |
| Additional Information | Maximum sample height (mm):        | 270 (from bench)               |
|                        |                                    |                                |
| Product Dimensions     | Total height (mm)                  | 430                            |
|                        | Base height (mm)                   | 58                             |
|                        | Base width (mm)                    | 210                            |
|                        | Base depth (mm)                    | 255                            |
|                        | Horizontal arm (mm)                | 790                            |
|                        |                                    |                                |
| Product Weight         | (kg)                               | 16.3                           |