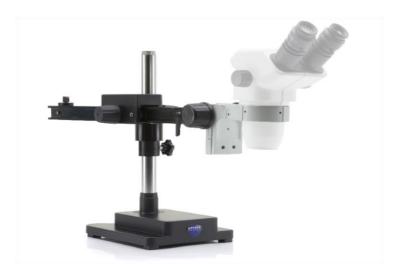

v 1 0 2019

Ball-bearing overhanging stand, with focusing system and head holder

| Focusing System        | Туре                               | Coarse                         |
|------------------------|------------------------------------|--------------------------------|
|                        | Coarse total travel (mm)           | 50                             |
|                        | Adjustable tension                 | Yes                            |
|                        | Head holder internal diameter (mm) | 76                             |
|                        |                                    |                                |
| Stand                  | Туре                               | Simple overhanging             |
|                        | Pillar diameter (mm)               | 32                             |
|                        |                                    |                                |
| Accessories Included   | Dust cover                         | Yes                            |
|                        | Allen wrench                       | Yes                            |
|                        | User Manual                        | Digital version (downloadable) |
|                        |                                    |                                |
| Additional Information | Maximum sample height (mm):        | 270 (from bench)               |
|                        |                                    |                                |
| Product Dimensions     | Total height (mm)                  | 430                            |
|                        | Base height (mm)                   | 58                             |
|                        | Base width (mm)                    | 210                            |
|                        | Base depth (mm)                    | 255                            |
|                        | Horizontal arm (mm)                | 790                            |
|                        |                                    |                                |
| Product Weight         | (kg)                               | 16.3                           |