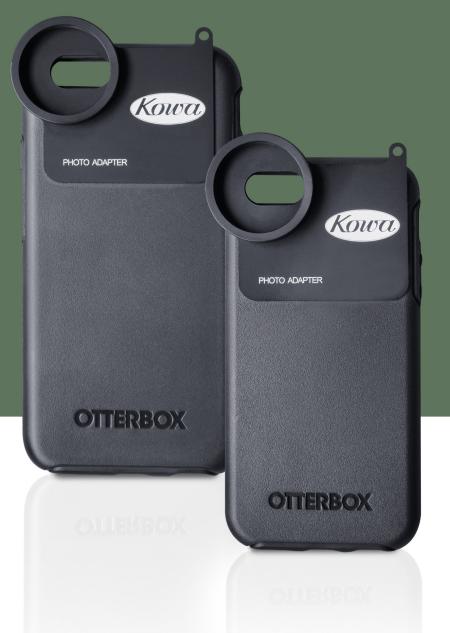

## SMARTPHONE DIGISCOPING ADAPTER

## WHICH SMARTPHONES?

Smartphone models are constantly updating so please visit our website at *www.kowaproducts.com* for the latest list of available smart phone adapters.

Kowa RP series smartphone adapters are available for many popular smartphone models from the major manufacturers.