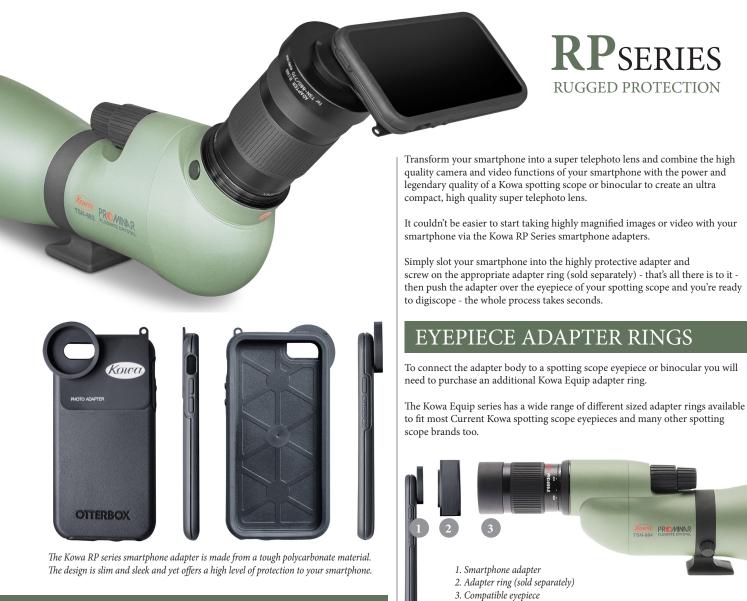

## SMARTPHONE DIGISCOPING ADAPTER

## WHICH SMARTPHONES?

Smartphone models are constantly updating so please visit our website at *www.kowaproducts.com* for the latest list of available smart phone adapters.

Kowa RP series smartphone adapters are available for many popular smartphone models from the major manufacturers.

Please visit our website *www.kowaproducts.com* for a full listing of all available adapter rings, sizes and compatible products.